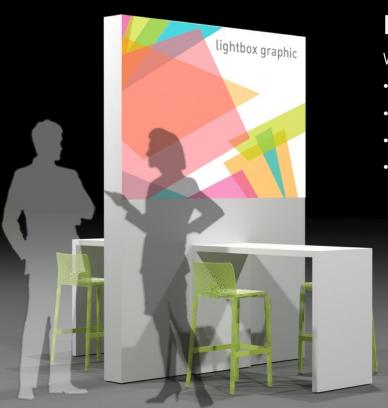

### **Features**

Walls, lightwalls, carpet and lightning

- 1 lightwall graphic
- 1 U-shaped hightable with 2 stools
- 2 sockets
- 2 exhibitor passes

**€**4,000

## Service included

- Storage/locker
- Integration in the press and media work of the New Mobility World
- Up to 2 m<sup>3</sup> storage of empties as needed

Exemplary illustration

The terms and conditions of the IAA Cars 2019 apply. All prices are excluding VAT.