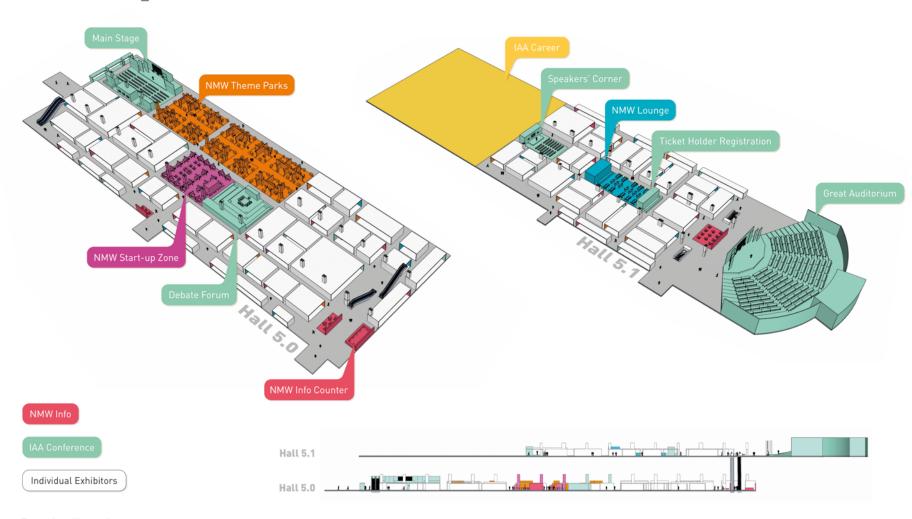

#### **NEW MARKET\***

Business models catering to millennial consumers

Intangible products, digital services and the future of brands

Marketing in the age of digital tribes

Designing the exterior, interior

Nudging: how to marry what societies want and consumers choose

### **GLOBAL ORDER\***

International trade: the future of doing business globally

What emerging markets offer: unlocking potential and progress

Business in the age of autocracy: how to square ethics and profits

New world order: how cities rule the globe

Conflict materials and sustainable sourcing

# REGULATORY POLICY IN GERMANY AND THE EU\*

Ecology and economics: how does modern industrial politics look like?

CO2-regulation

Air pollution control

<sup>\*</sup> IAA Conference Only



# Schedule





# Hallplan



Exemplary illustration.



## **NMW 19**

## Your Exhibition Space





Exhibitors at the NMW 17 as part of the IAA Cars 2017

The NMW EXPO is our over 10.000 m<sup>2</sup> exhibition space which allows you plenty of room to showcase your business to your partners and potential customers. Book either our "ready-made" stand in our theme park or build your own individual stand.

The exhibition space is open from September 10–15, 2019.

Ask for an individual offer at nmw-expo@evenson.de.

# Theme Park - XS Package

approx. 5 m<sup>2</sup> (only for Start-ups)



### **Features**

Walls, lightwalls, carpet and lightning

- 1 lightwall graphic
- 1 U-shaped hightable with 2 stools
- 2 sockets
- 2 exhibitor passes

**€**4,000

## Service included

- Storage/locker
- Integration in the press and