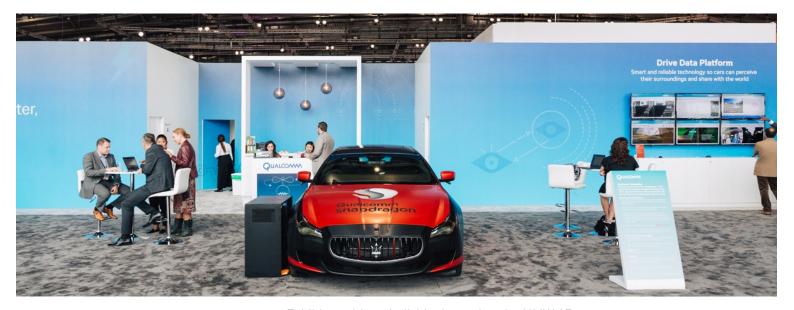

## Your Exhibition Space

Exhibitors at the NMW 17 as part of the IAA Cars 2017

The NMW EXPO is our over 10.000 m<sup>2</sup> exhibition space which allows you plenty of room to showcase your business to your partners and potential customers. Book either our "ready-made" stand in our theme park or build your own individual stand.

# Your individual stand

Exhibitor with an individual stand at the NMW 17

| Basic rent         | 20 m² minimum rental space                                                                                   | Ground floor €230 / m² |
|--------------------|--------------------------------------------------------------------------------------------------------------|------------------------|
|                    |                                                                                                              | Upper floor* €190 / m² |
| Additional charges | Corner stands (open on 2 sides)                                                                              | + 20%                  |
|                    | Peninsula stands (open on 3 sides)                                                                           | + 30%                  |
|                    | Island stands (open on 4 sides)                                                                              | + 40%                  |
| Services included  | Exhibitor passes (according to the booked space) Integration in the press and media work of the New Mobility | World                  |